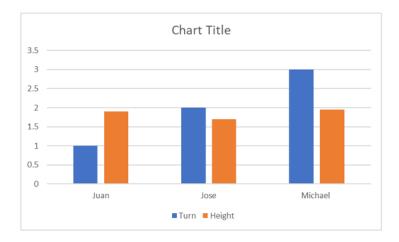

#### Add an image or table.

| Name    | Turn | Height |
|---------|------|--------|
| Juan    | 1    | 1.9    |
| Jose    | 2    | 1.7    |
| Michael | 3    | 1.95   |

3

イロン イ理 とく ヨン イ ヨン

# Frame title

| Name    | Turn | Height |
|---------|------|--------|
| Juan    | 1    | 1.9    |
| Jose    | 2    | 1.7    |
| Michael | 3    | 1.95   |

9/12

◆□ > ◆□ > ◆臣 > ◆臣 > ○臣 ○ のへで

## Result

| Name    | Turn | Height |
|---------|------|--------|
| Juan    | 1    | 1.9    |
| Jose    | 2    | 1.7    |
| Michael | 3    | 1.95   |

◆□ > ◆□ > ◆臣 > ◆臣 > ○臣 ○ のへで